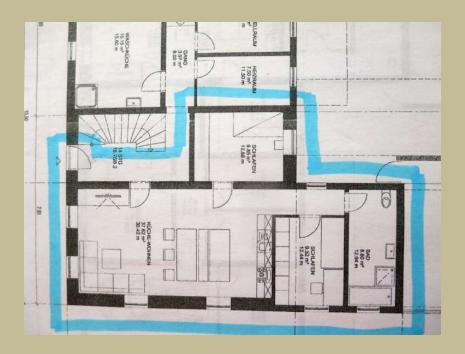

## Apartment on the ground floor with two bedrooms

Room East offering access to the garden - not available at the moment

Shared Kitchen and Living room

Room South - available from 16. December 2024

shared toilet and bathroom

The entire 3-room apartment on the ground floor with direct access to the garden - not available at the moment