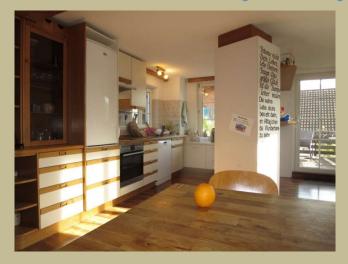

### Pretty private – almost like home!

Bright private non-smoking rooms in a shared house.

All rooms offer access to a spacious eat-in kitchen/dining room with terrace, wonderful views to the surrounding mountains and shared bathrooms/toilettes. The house also offers a laundry room with a washing and drying machine, garage for bicycles, storage space for suitcases and a garden. All these facilities can be used and are shared between tenants.