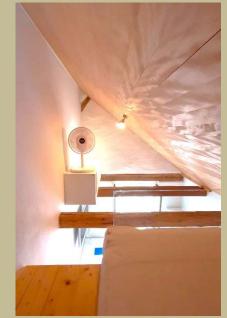

## Second Floor

Room with Balcony on 2nd Floor - available from 1. July 2025

Size of mattress: 140cm x 200cm

Room with Sleeping Platform on 2nd Floor - available from 1. May 2025

Size of mattress: 140cm x 200cm

### Room on 2nd floor with Sleeping Platform - available from now on

Size of mattress: 140cm x 200cm