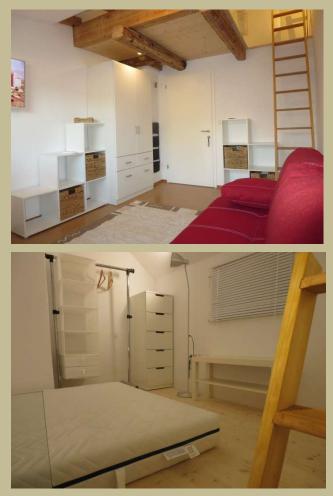

### Room on 2nd floor with Sleeping Platform - available from now on

Size of mattress: 140cm x 200cm