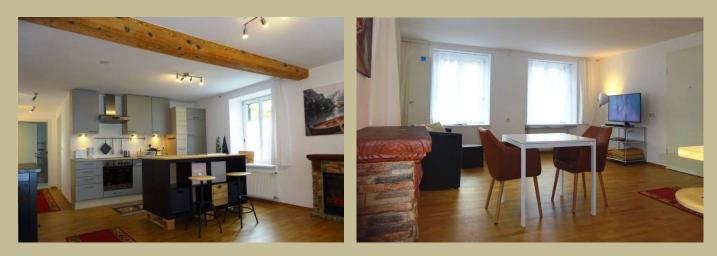

### Pretty private – almost like home!

Bright private non-smoking rooms in a shared house.

All rooms offer access to a spacious eat-in kitchen/dining room with terrace, wonderful views to the surrounding mountains and shared bathrooms/toilettes. The house also offers a laundry room with a washing and drying machine, garage for bicycles, storage space for suitcases and a garden. All these facilities can be used and are shared between tenants.

## Apartment on the ground floor with two bedrooms

Room East offering access to the garden - not available at the moment

Shared Kitchen and Living room

Room South - available from 16. December 2024

shared toilet and bathroom