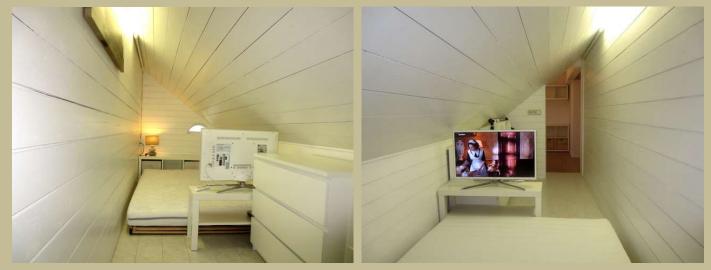

#### Room on 2nd floor with nice view to the Swiss mountains and sunset - available from 3. March 2024

Size of mattress: 140cm x 200cm

### Room on 2nd floor with Sleeping Platform - available from now on

Size of mattress: 140cm x 200cm