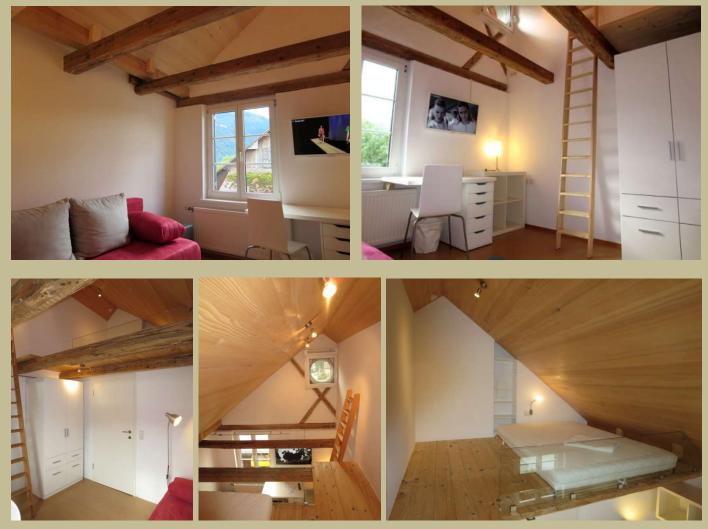

### Room on 2nd floor with Sleeping Platform - available from now on

Size of mattress: 140cm x 200cm