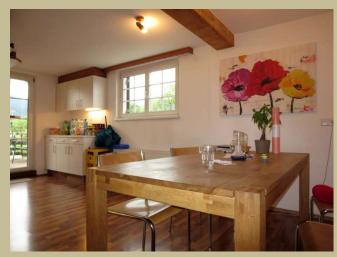

### Pretty private – almost like home!

Bright private non-smoking rooms in a shared house.

All rooms offer access to a spacious eat-in kitchen/dining room with terrace, wonderful views to the surrounding mountains and shared bathrooms/toilettes. The house also offers a laundry room with a washing and drying machine, garage for bicycles, storage space for suitcases and a garden. All these facilities can be used and are shared between tenants.