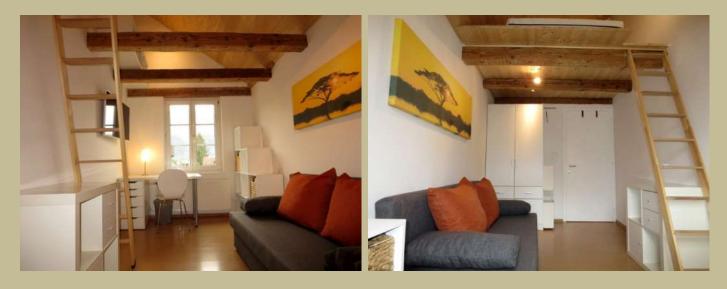

### Room on 2nd floor with Sleeping Platform - available from now on

Size of mattress: 140cm x 200cm